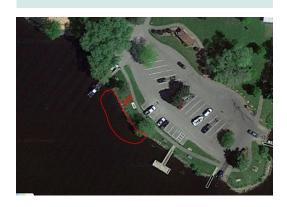

# ADA COMPLIANT KAYAK LAUNCH PROJECT

The Lake Wausau Association (LWA) will be purchasing and installing an ADA compliant kayak launch at D.C. Everest Park (map below) for public use. The kayak launch will be installed at the south end of the park in the area outlined in the photo to the right. LWA is seeking donors and partners to help fund this project. Donations are tax deductible and will be matched by a local donor dollar for dollar up to \$5,000.

The Wausau/Marathon County Parks, Recreation and Forestry Department (the "Department") will pave a sidewalk path directly to the kayak launch from the existing sidewalk path running parallel to the lake (as depicted in the above photo).