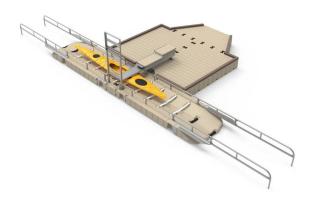

#### EZ Launch®, Drive Through ADA Kayak Launch

#### EZ Launch®, Drive Through ADA Kayak Launch

LWA will utilize funds raised for the purchase of the kayak launch, which will be donated to the Department upon installation. The Department would then be responsible for maintaining the kayak launch.

"The EZ Launch for Kayaks and Canoes was the first port system built specifically for paddlers. It's so simple and safe to use that everyone will find boarding, launching and recovery a breeze. The rollers and guide rails make it easy to "glide" on and off. It can even be configured for universal accessibility that exceeds the requirements of the ADA. EZ Launch is a floating system that adjusts to changing water levels. It provides ample "foot space" on both sides and in the front to allow for optimum access and stability." <a href="https://www.ez-dock.com">https://www.ez-dock.com</a>