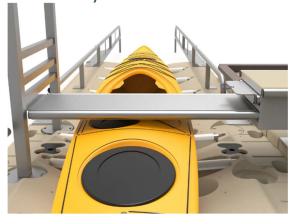

"The EZ Launch for Kayaks and Canoes was the first port system built specifically for paddlers. It's so simple and safe to use that everyone will find boarding, launching and recovery a breeze. The rollers and guide rails make it easy to "glide" on and off. It can even be configured for universal accessibility that exceeds the requirements of the ADA. EZ Launch is a floating system that adjusts to changing water levels. It provides ample "foot space" on both sides and in the front to allow for optimum access and stability." <a href="https://www.ez-dock.com">https://www.ez-dock.com</a>