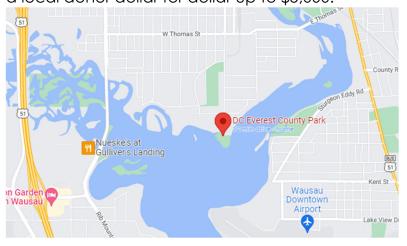

# ADA COMPLIANT KAYAK LAUNCH PROJECT

The Lake Wausau Association (LWA) will be purchasing and installing an ADA compliant kayak launch at D.C. Everest Park (map below) for public use. The kayak launch will be installed at the south end of the park in the area outlined in the photo to the right. LWA is seeking donors and partners to help fund this project. Donations are tax deductible and will be matched by a local donor dollar for dollar up to \$5,000.